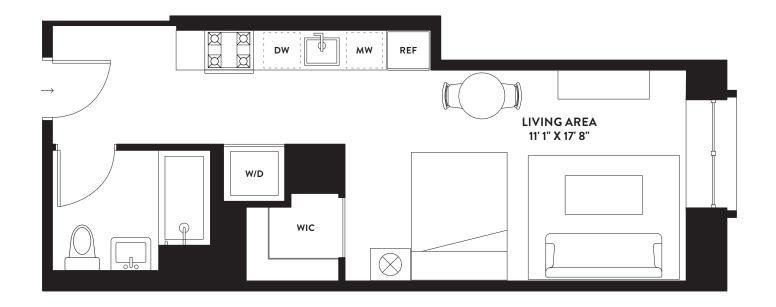

## 5M - 16M

STUDIO 1 BATHROOM 467 INT SF / 43 SM

## RESIDENCE FEATURES

- 7.5-inch engineered Ashland Oak wood plank floors
- Double-glazed, European inspired windows with high performance, energy efficient low-E glass
- High-performance, energy efficient heating and cooling provided by a zoned split system
- Pre-wired for cable, telephone and data
- Dedicated laundry closet