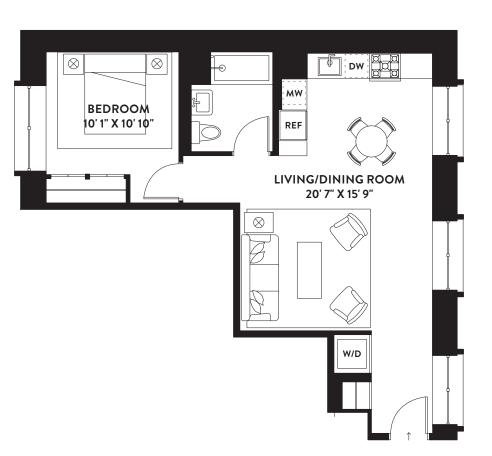

## 18J - 22J

1 BEDROOM 1 BATHROOM 783 INT SF / 72 SM 151 EXT SF / 14 SM

## RESIDENCE FEATURES

• 7.5-inch engineered Ashland Oak wood plank floors

• Double-glazed, European inspired windows with high performance, energy efficient low-E glass

• High-performance, energy efficient heating and cooling provided by a zoned split system

• Pre-wired for cable, telephone and data

• Dedicated laundry closet

Ν

7

THE COMPLETE OFFERING TERMS ARE IN AN OFFERING PLAN AVAILABLE FROM SPONSOR. FILE NO. CDI7-0169. SPONSOR: NEVINS STREET OWNER LLC, C/O ADAM AMERICA REAL ESTATE, 850 THIRD AVENUE, SUITE 13D, NEW YORK, NY 10022. THE UNIT LAYOUTS, SQUARE FOOTAGE, AND DIMENSIONS ARE APPROXIMATE. PLANS, SPECIFICATIONS, AND MATERIALS MAY VARP DUE TO CONSTRUCTION, FIELD CONDITIONS, REQUIREMENTS, AND AVAILABILITIES. SPONSOR RESERVES THE RIGHT TO MAKE CHANGES IN ACCORDANCE WITH THE OFFERING PLAN. PROSPECTIVE PURCHASERS ARE ADVISED TO REVIEW THE COMPLETE TERMS OF THE OFFERING PLAN FOR FURTHER DETAIL AS TO TYPE, QUALITY, AND QUANTITY OF MATERIALS, APPLIANCES, EQUIPMENT, AND FIXTURES TO BE INCLUDED IN THE UNITS, AMENTITY AREAS AND COMMON AREAS OF THE CONDOMINUM. EQUAL HOUSING OPPORTUNITY. ALL RIGHTS TO CONTENT, PHOTOGRAPHS, AND GRAPHICS RESERVED TO: NEVINS STREET OWNER LLC.