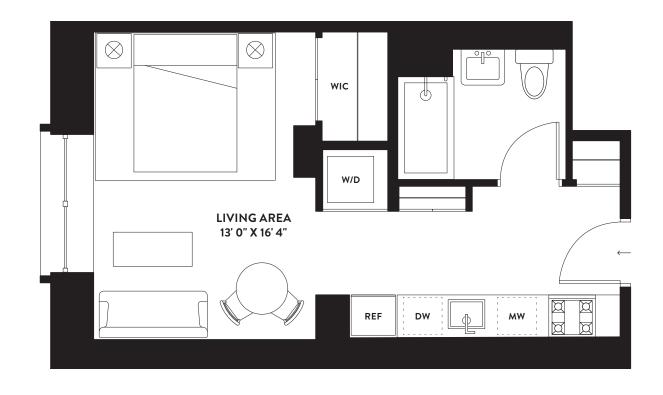

## 111 - 161

STUDIO+ 1 BATHROOM 448 INT SF / 41 SM

## RESIDENCE FEATURES

- 7.5-inch engineered Ashland Oak wood plank floors
- Double-glazed, European inspired windows with high performance, energy efficient low-E glass
- High-performance, energy efficient heating and cooling provided by a zoned split system
- Pre-wired for cable, telephone and data
- Dedicated laundry closet