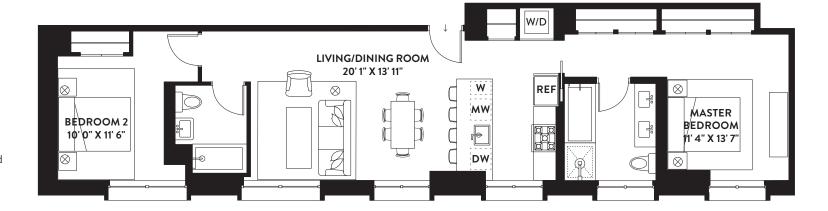

## **PENTHOUSE C**

2 BEDROOMS 2 BATHROOMS 1164 INT SF / 108 SM

## RESIDENCE FEATURES

- 7.5-inch engineered Ashland Oak wood plank floors
- Double-glazed, European inspired windows with high performance, energy efficient low-E glass
- High-performance, energy efficient heating and cooling provided by a zoned split system
- Pre-wired for cable, telephone and data
- Dedicated laundry closet