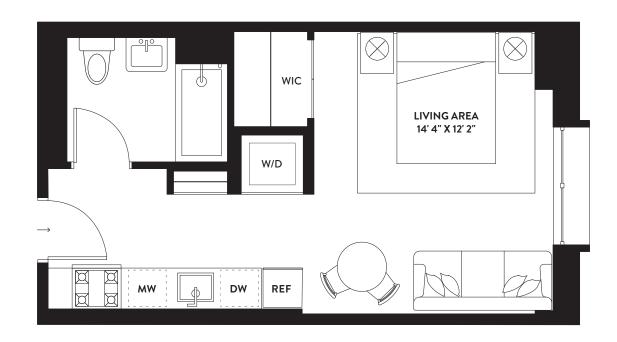

## 5B - 9B

STUDIO 1 BATHROOM 408 INT SF / 37 SM

## RESIDENCE FEATURES

- 7.5-inch engineered Ashland Oak wood plank floors
- Double-glazed, European inspired windows with high performance, energy efficient low-E glass
- High-performance, energy efficient heating and cooling provided by a zoned split system
- Pre-wired for cable, telephone and data
- Dedicated laundry closet