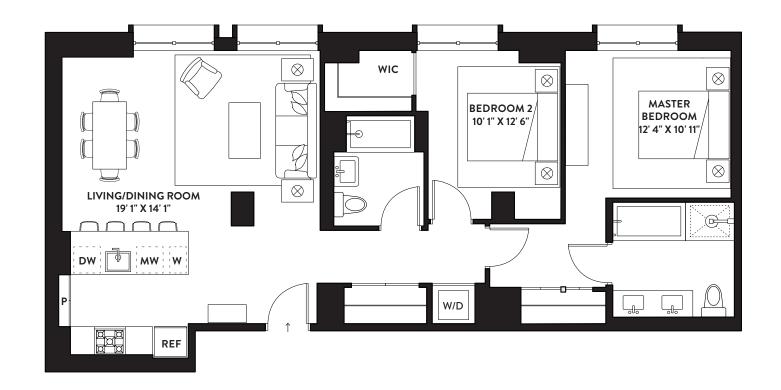

## 17A - 26A

2 BEDROOMS 2 BATHROOMS 1161 INT SF / 107 SM

## RESIDENCE FEATURES

- 7.5-inch engineered Ashland Oak wood plank floors
- Double-glazed, European inspired windows with high performance, energy efficient low-E glass
- High-performance, energy efficient heating and cooling provided by a zoned split system
- Pre-wired for cable, telephone and data
- Dedicated laundry closet