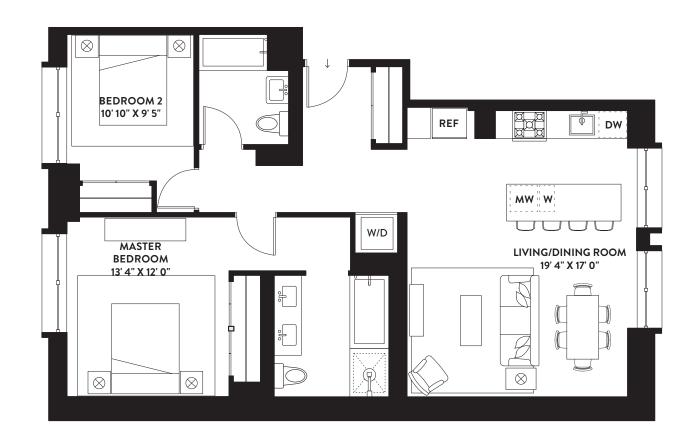

## 11C - 16C

2 BEDROOMS 2 BATHROOMS 1176 INT SF / 109 SM

## RESIDENCE FEATURES

- 7.5-inch engineered Ashland Oak wood plank floors
- Double-glazed, European inspired windows with high performance, energy efficient low-E glass
- High-performance, energy efficient heating and cooling provided by a zoned split system
- Pre-wired for cable, telephone and data
- Dedicated laundry closet